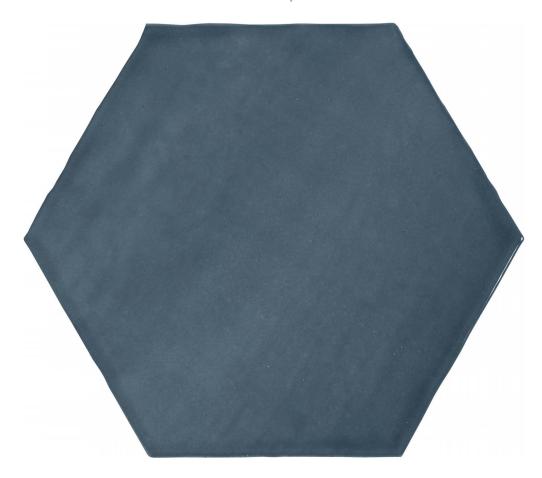

## PRODUCT 6\" AZURE INK GLOSSY HEXAGON

Hand-crafted | 6" Hex

## **TECHNICAL DATA**

FINISH: Gloss LOOK: Hand-crafted CODE: QUCH-AI-1 SIZE: 6" Hex

SIZE: 6" Hex NAME: 6" Azure Ink Glossy Hexagon

SERIES: Chateau

TYPOLOGY: Glazed Ceramic TYPE OF PIECE: Field Tile

USE: Wall only