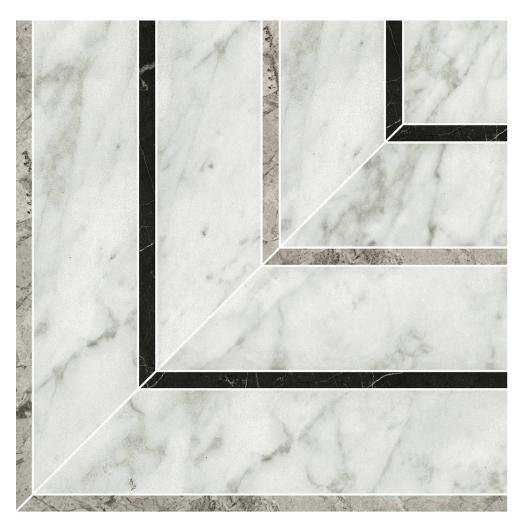

## PRODUCT SAN GIULIO GIOIA HONED PICCO MOSAIC

Marble Look | 8"x8"

## **TECHNICAL DATA**

FINISH: Matt LOOK: Marble Look CODE: QULX-SA-M4H SIZE: 8"x8" NAME: San Giulio Gioia Honed Picco Mosaic SERIES: Luxury TYPOLOGY: Glazed Porcelain TYPE OF PIECE: Trim USE: Floor and Wall