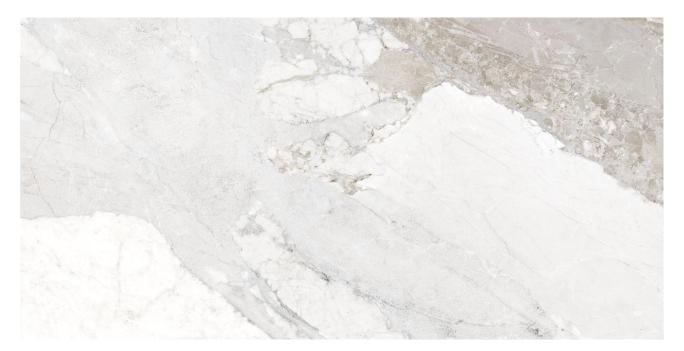

## PRODUCT DYNASTY WHITE 12X24

Marble Look | 12"x24"

## **TECHNICAL DATA**

FINISH: Matte LOOK: Marble Look CODE: QUDY-WH-1 SIZE: 12"x24" NAME: Dynasty White 12X24 SERIES: Dynasty TYPOLOGY: Porcelain TYPE OF PIECE: Field Tile USE: Floor and Wall