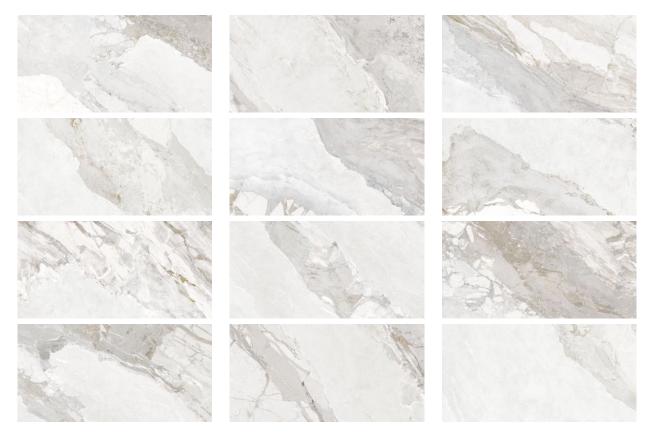

## PRODUCT DYNASTY WHITE 12X24

Marble Look | 12"x24"



## **GRAPHIC VARIETY**



## **TECHNICAL DATA**

FINISH: Matte LOOK: Marble Look CODE: QUDY-WH-1 SIZE: 12"x24" NAME: Dynasty White 12X24 SERIES: Dynasty TYPOLOGY: Porcelain TYPE OF PIECE: Field Tile USE: Floor and Wall

## PACKING

|         |              | BOX |       |    | PALLET |        |    |
|---------|--------------|-----|-------|----|--------|--------|----|
| Size    | Product type | pcs | sqft  | lb | boxes  | sqft   | lb |
| 12"x24" | Field Tile   | 7   | 13.56 |    | 48     | 650.88 |    |

**WARNING** The information contained in this packing list is for guidance only, the contents of the packing may vary. Please consult our sales representatives for an exact list.