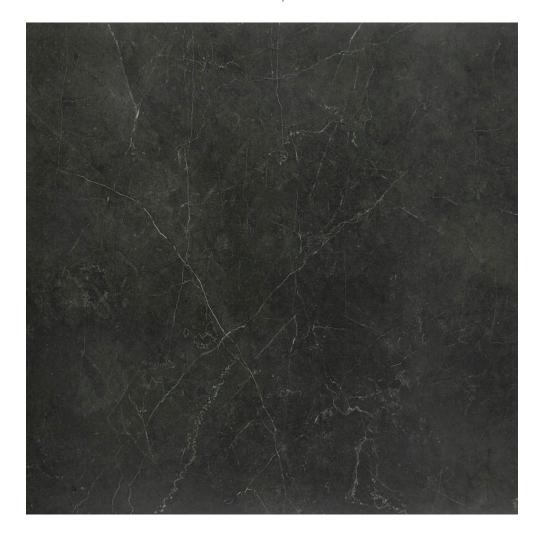

## PRODUCT TIVOLI NERO POLISHED 32X32

Marble Look | 31"x31"

## **TECHNICAL DATA**

FINISH: Polish LOOK: Marble Look CODE: QULX-TI-5PN SIZE: 31"x31"

NAME: Tivoli Nero Polished 32X32

**SERIES:** Luxury

TYPOLOGY: Glazed Porcelain TYPE OF PIECE: Field Tile USE: Floor and Wall