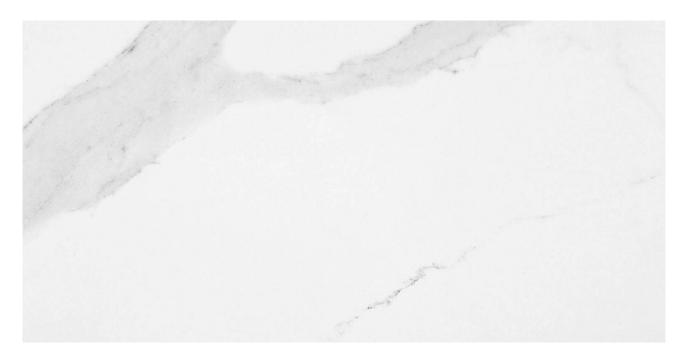

## PRODUCT STATUARIO VENEZIA POLISHED 24X48

Marble Look | 24"x48"

## **TECHNICAL DATA**

FINISH: Polish LOOK: Marble Look CODE: QULX-ST-4P SIZE: 24"x48"

NAME: Statuario Venezia Polished 24X48

SERIES: Luxury

TYPOLOGY: Glazed Porcelain TYPE OF PIECE: Field Tile USE: Floor and Wall