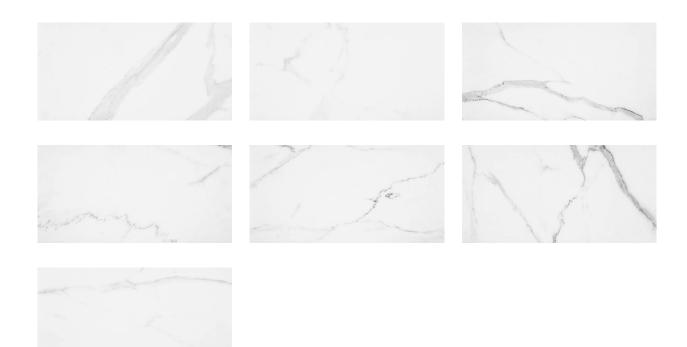

## PRODUCT STATUARIO VENEZIA POLISHED 24X48

Marble Look | 24"x48"



## **GRAPHIC VARIETY**



## **TECHNICAL DATA**

FINISH: Polish LOOK: Marble Look CODE: QULX-ST-4P SIZE: 24"x48"

NAME: Statuario Venezia Polished 24X48

SERIES: Luxury

TYPOLOGY: Glazed Porcelain TYPE OF PIECE: Field Tile USE: Floor and Wall

## **PACKING**

|         |              | BOX |      |    | PALLET |      |    |
|---------|--------------|-----|------|----|--------|------|----|
| Size    | Product type | pcs | sqft | lb | boxes  | sqft | lb |
| 24"x48" | Field Tile   | 2   | 15.5 |    | 28     | 434  |    |

**WARNING** The information contained in this packing list is for guidance only, the contents of the packing may vary. Please consult our sales representatives for an exact list.