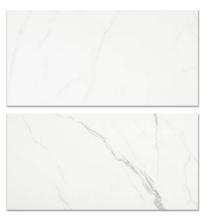

## PRODUCT POLISHED LOVE 16X32

Marble Look | 16"x31"

## **GRAPHIC VARIETY**

## **TECHNICAL DATA**

FINISH: Polish LOOK: Marble Look CODE: QUAD-LO-5PN SIZE: 16"x31" NAME: Polished Love 16X32 SERIES: Ardor TYPOLOGY: Porcelain TYPE OF PIECE: Field Tile USE: Floor and Wall