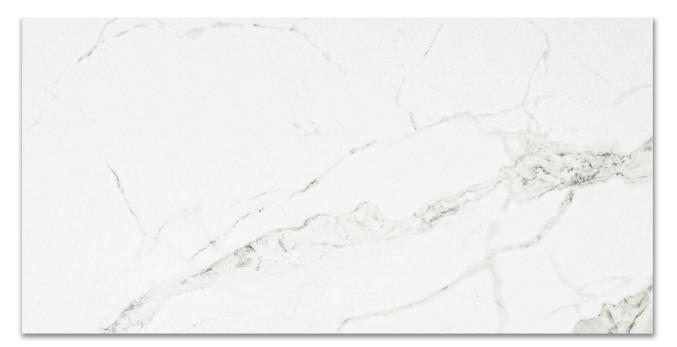

## PRODUCT POLISHED LOVE 16X32

Marble Look | 16"x31"

## **TECHNICAL DATA**

FINISH: Polish LOOK: Marble Look CODE: QUAD-LO-5PN SIZE: 16"x31" NAME: Polished Love 16X32 SERIES: Ardor TYPOLOGY: Porcelain TYPE OF PIECE: Field Tile USE: Floor and Wall