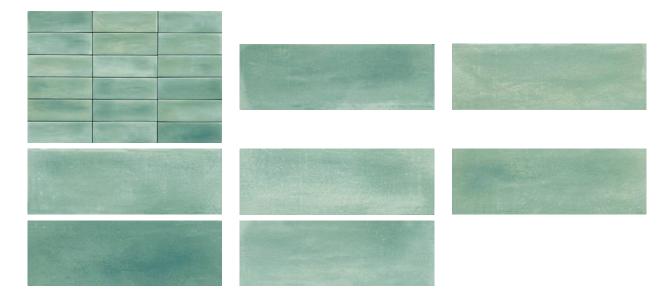

# PRODUCT ARUBA MOSS MATT 2X6

Subway Tile | 2"x6"



## **GRAPHIC VARIETY**



## **ROOM SCENES**



#### **TECHNICAL DATA**

FINISH: Matt LOOK: Subway Tile CODE: QUAU-MO-1M

SIZE: 2"x6"

NAME: Aruba Moss Matt 2x6

SERIES: Aruba TYPOLOGY: Porcelain TYPE OF PIECE: Field Tile USE: Floor and Wall

#### **PACKING**

|       |              | BOX |      |    | PALLET |      |    |
|-------|--------------|-----|------|----|--------|------|----|
| Size  | Product type | pcs | sqft | lb | boxes  | sqft | lb |
| 2"x6" |              |     |      |    |        |      |    |

**WARNING** The information contained in this packing list is for guidance only, the contents of the packing may vary. Please consult our sales representatives for an exact list.