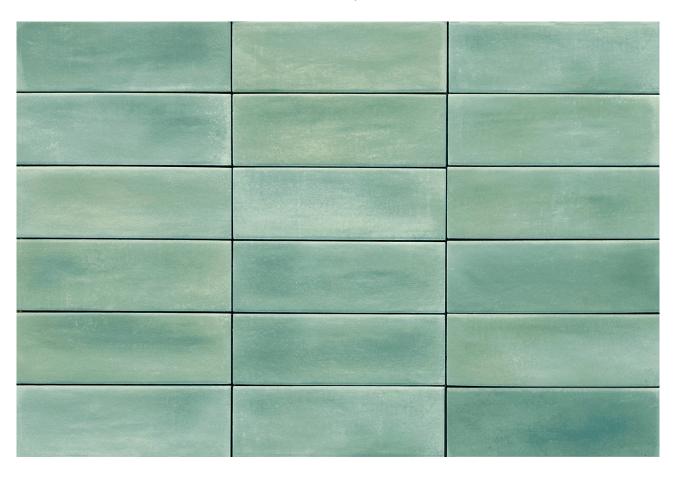

# PRODUCT ARUBA MOSS MATT 2X6

Subway Tile | 2"x6"



## **GRAPHIC VARIETY**



## **ROOM SCENES**



#### **TECHNICAL DATA**

FINISH: Matt LOOK: Subway Tile CODE: QUAU-MO-1M

SIZE: 2"x6"

NAME: Aruba Moss Matt 2x6

SERIES: Aruba TYPOLOGY: Porcelain TYPE OF PIECE: Field Tile USE: Floor and Wall

#### **PACKING**

|       |              | BOX |      |    | PALLET |      |    |
|-------|--------------|-----|------|----|--------|------|----|
| Size  | Product type | pcs | sqft | lb | boxes  | sqft | lb |
| 2"x6" |              |     |      |    |        |      |    |

**WARNING** The information contained in this packing list is for guidance only, the contents of the packing may vary. Please consult our sales representatives for an exact list.