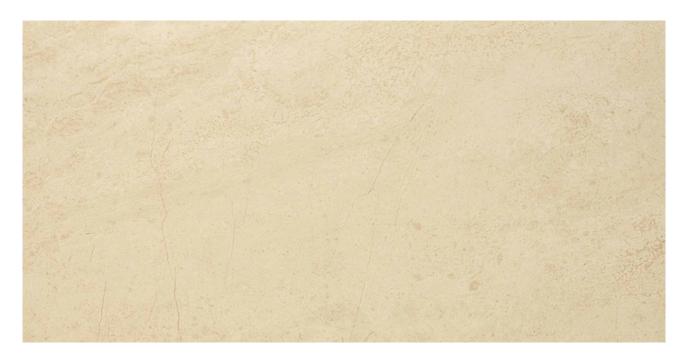

## PRODUCT POLISHED AFFECTION 16X32

Marble Look | 16"x31"

## **TECHNICAL DATA**

FINISH: Polish LOOK: Marble Look CODE: QUAD-AF-5PN SIZE: 16"x31"

NAME: Polished Affection 16X32

SERIES: Ardor

TYPOLOGY: Porcelain TYPE OF PIECE: Field Tile USE: Floor and Wall