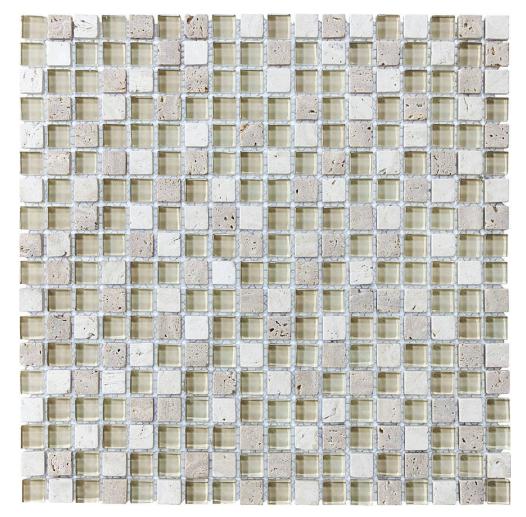

## PRODUCT 5/8X5/8 CREME BRULEE MOSAIC

Multi-Look Mosaics | 12"x12"

## **TECHNICAL DATA**

FINISH: Matt LOOK: Multi-Look Mosaics CODE: AC35-006 SIZE: 12"x12" NAME: 5/8X5/8 Creme Brulee Mosaic NOTES: Number Of Rows Per Sheet = 18 SERIES: Bliss TYPOLOGY: Mixed Materials TYPE OF PIECE: Mosaic USE: Floor and Wall