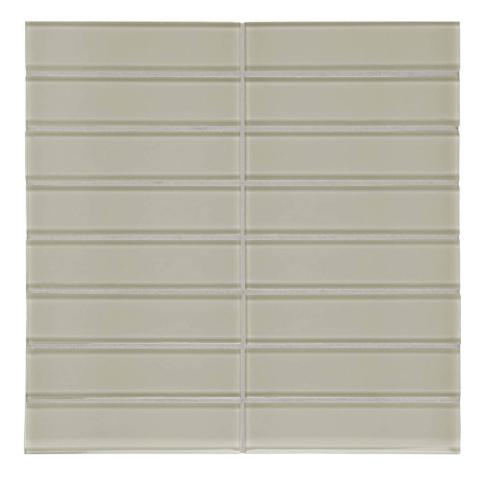

## PRODUCT EARTH 1.5X6 STACKED MOSAIC

Glass | 11"x11"

## **TECHNICAL DATA**

FINISH: Gloss LOOK: Glass CODE: AC35-117 SIZE: 11"x11"

NAME: Earth 1.5X6 Stacked Mosaic

SERIES: Bliss Element TYPE OF PIECE: Mosaic

USE: Wall only