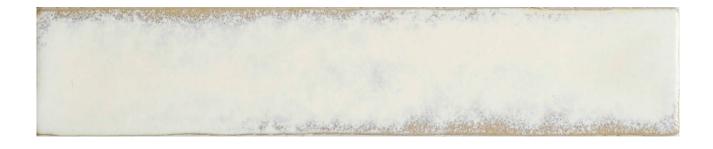

## PRODUCT ANTIQUE 2X10

Hand-crafted | 2"x10"

Carminart

## **TECHNICAL DATA**

FINISH: Gloss LOOK: Hand-crafted CODE: QUCL-AN-3

SIZE: 2"x10"

NAME: Antique 2X10 SERIES: Colours TYPOLOGY: Ceramic TYPE OF PIECE: Field Tile

USE: Wall only

Carminart

**ANTIQUE 2X10** 