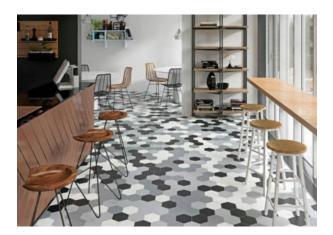

# PRODUCT VIDA 5.5X6.3" BLACK HEXAGON

Mono-color | 5.5"x6.3"



## **DETAILS**



## **ROOM SCENES**



#### **TECHNICAL DATA**

FINISH: Matt LOOK: Mono-color CODE: QUVI-BL-1 SIZE: 5.5"x6.3"

NAME: Vida 5.5X6.3" Black Hexagon

SERIES: Vida

TYPOLOGY: Porcelain TYPE OF PIECE: Field Tile USE: Floor and Wall

#### **PACKING**

|           |              | BOX |      |    | PALLET |       |    |
|-----------|--------------|-----|------|----|--------|-------|----|
| Size      | Product type | pcs | sqft | lb | boxes  | sqft  | lb |
| 5.5"x6.3" | Field Tile   | 26  | 4.74 |    | 105    | 497.7 |    |

**WARNING** The information contained in this packing list is for guidance only, the contents of the packing may vary. Please consult our sales representatives for an exact list.