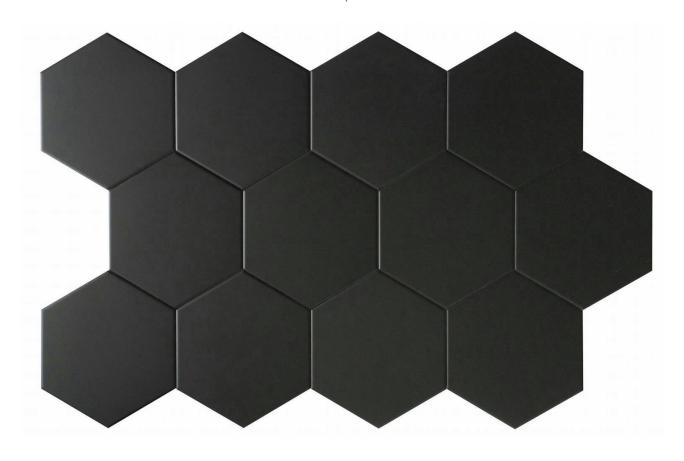

# PRODUCT VIDA 5.5X6.3" BLACK HEXAGON

Mono-color | 5.5"x6.3"

## **DETAILS**

#### **TECHNICAL DATA**

FINISH: Matt LOOK: Mono-color CODE: QUVI-BL-1 SIZE: 5.5"x6.3"

NAME: Vida 5.5X6.3" Black Hexagon

SERIES: Vida

TYPOLOGY: Porcelain TYPE OF PIECE: Field Tile USE: Floor and Wall