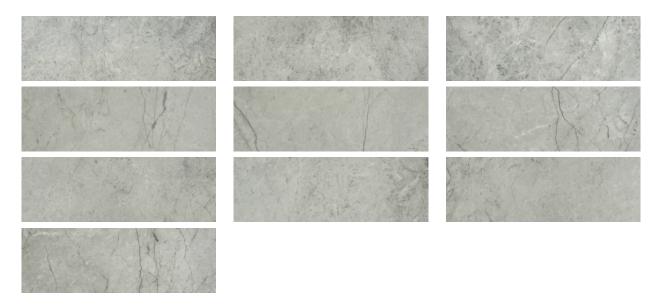

## PRODUCT ROMA ARGENTO POLISHED 4X12

Marble Look | 4"x12"



## **GRAPHIC VARIETY**



## **TECHNICAL DATA**

FINISH: Polish LOOK: Marble Look CODE: QULX-RO-1P SIZE: 4"x12"

NAME: Roma Argento Polished 4X12

SERIES: Luxury

TYPOLOGY: Glazed Porcelain TYPE OF PIECE: Field Tile USE: Floor and Wall

## **PACKING**

|        |              | BOX |      |    | PALLET |       |    |
|--------|--------------|-----|------|----|--------|-------|----|
| Size   | Product type | pcs | sqft | lb | boxes  | sqft  | lb |
| 4"x12" | Field Tile   | 30  | 9.48 | ·  | 60     | 568.8 |    |

**WARNING** The information contained in this packing list is for guidance only, the contents of the packing may vary. Please consult our sales representatives for an exact list.