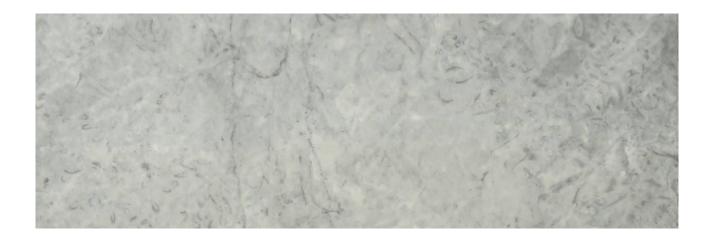

## PRODUCT ROMA ARGENTO POLISHED 4X12

Marble Look | 4"x12"

## **TECHNICAL DATA**

FINISH: Polish LOOK: Marble Look CODE: QULX-RO-1P SIZE: 4"x12"

NAME: Roma Argento Polished 4X12

SERIES: Luxury

TYPOLOGY: Glazed Porcelain TYPE OF PIECE: Field Tile USE: Floor and Wall