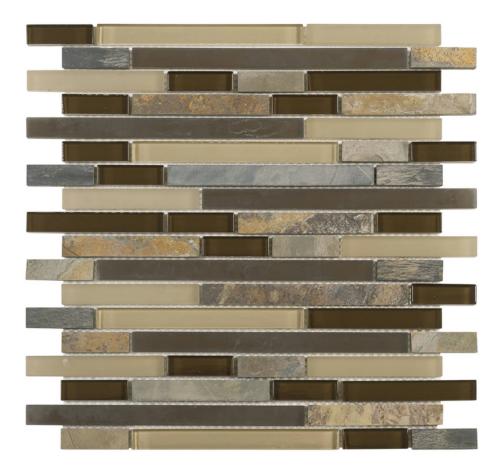

## PRODUCT BEIGE BROWN SLATE GLASS BAGUETTE MOSAIC

Multi-Look Mosaics | 11.6"x12"

## **TECHNICAL DATA**

LOOK: Multi-Look Mosaics CODE: RVCHAWA016 SIZE: 11.6"x12"

NAME: Beige Brown Slate Glass Baguette Mosaic

SERIES: Chelsea Collection TYPOLOGY: Mixed Materials TYPE OF PIECE: Mosaic

USE: Wall only