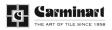

## PRODUCT CAPRI DARK GREY 3X12 SB

Stone Look | 3"x12"

## **TECHNICAL DATA**

FINISH: Natural LOOK: Stone Look CODE: QUCJ-DA-SB SIZE: 3"x12"

NAME: Capri Dark Grey 3X12 SB

SERIES: Capri TYPOLOGY: Porcelain TYPE OF PIECE: Bullnose USE: Floor and Wall