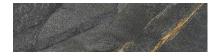

## PRODUCT CAPRI DARK GREY 3X12 SB

Stone Look | 3"x12"

## **TECHNICAL DATA**

FINISH: Natural LOOK: Stone Look CODE: QUCJ-DA-SB SIZE: 3"x12"

NAME: Capri Dark Grey 3X12 SB

SERIES: Capri TYPOLOGY: Porcelain TYPE OF PIECE: Bullnose USE: Floor and Wall