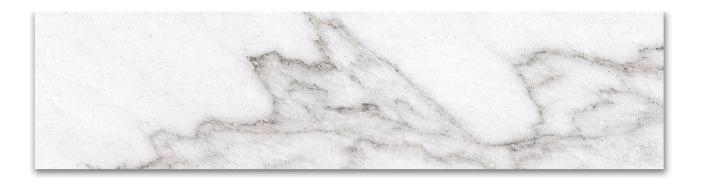

## PRODUCT 3X12 BULLNOSE MATT GLAMOUR WHITE

Marble Look | 3"x12"

## **GRAPHIC VARIETY**