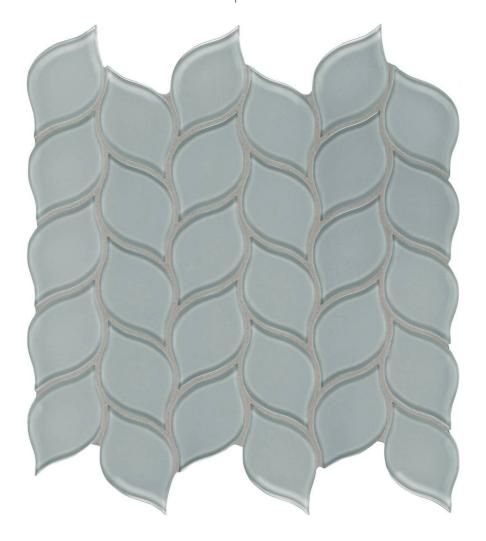

## PRODUCT SHADOW PETAL MOSAIC

Glass | 12"x12"

## **TECHNICAL DATA**

FINISH: Gloss LOOK: Glass CODE: AC35-136 SIZE: 12"x12"

NAME: Shadow Petal Mosaic SERIES: Bliss Element TYPE OF PIECE: Mosaic

USE: Wall only