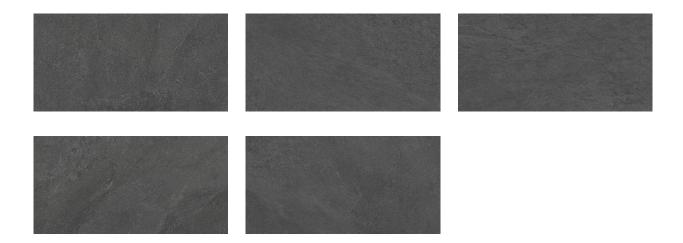

## PRODUCT DETROIT DARK GREY 12X24

Slate Stone Look | 12"x24"



## **GRAPHIC VARIETY**



## **TECHNICAL DATA**

FINISH: Matt

LOOK: Slate Stone Look CODE: QUME-DE-1 SIZE: 12"x24"

NAME: Detroit Dark Grey 12x24

SERIES: Metro TYPOLOGY: Porcelain TYPE OF PIECE: Field Tile USE: Floor and Wall

## **PACKING**

|         |              | BOX |      |    | PALLET |      |    |
|---------|--------------|-----|------|----|--------|------|----|
| Size    | Product type | pcs | sqft | lb | boxes  | sqft | lb |
| 12"x24" | Field Tile   | 6   | 12   |    | 48     | 576  |    |

**WARNING** The information contained in this packing list is for guidance only, the contents of the packing may vary. Please consult our sales representatives for an exact list.