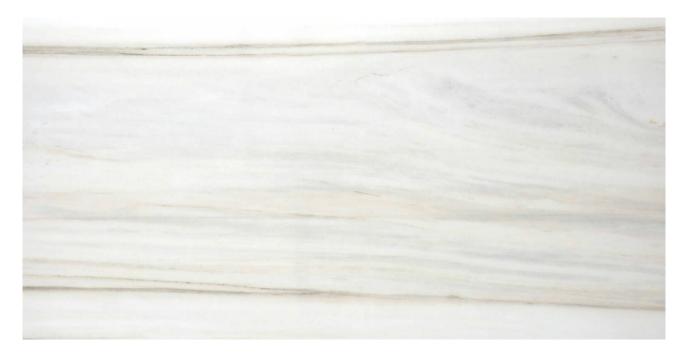

## PRODUCT MATTE ENCHANTMENT 16X32

Marble Look | 16"x32"

## **TECHNICAL DATA**

FINISH: Matt LOOK: Marble Look CODE: QUAD-EN-5N SIZE: 16"x32"

NAME: Matte Enchantment 16X32

SERIES: Ardor

TYPOLOGY: Porcelain TYPE OF PIECE: Field Tile USE: Floor and Wall