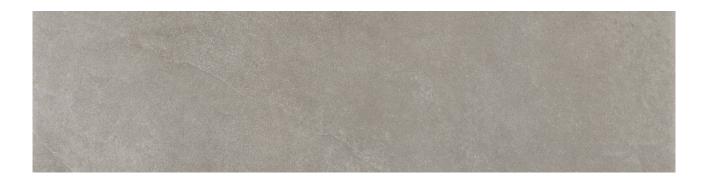

## PRODUCT AVALON GREY 3X12 BULLNOSE

Slate Stone Look | 3"x12"

## **TECHNICAL DATA**

FINISH: Matt LOOK: Slate Stone Look CODE: QUCF-AV-SB SIZE: 3"x12" NAME: Avalon Grey 3X12 Bullnose SERIES: California Slate TYPOLOGY: Porcelain TYPE OF PIECE: Bullnose USE: Floor and Wall