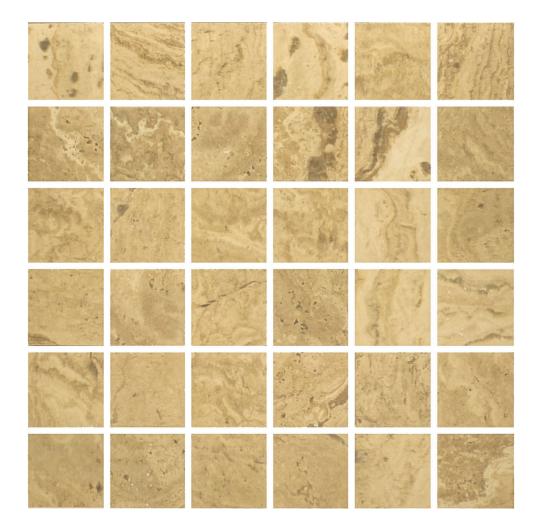

## PRODUCT CLASSIC 2X2 MOSAIC

Stone Look | 12"x12"

## **GRAPHIC VARIETY**

## **TECHNICAL DATA**

FINISH: Satin LOOK: Stone Look CODE: AC63-465 SIZE: 12"x12" NAME: Classic 2X2 Mosaic NOTES: Number Of Rows Per Sheet = 6 SERIES: Antico TYPOLOGY: Porcelain TYPE OF PIECE: Mosaic USE: Floor and Wall