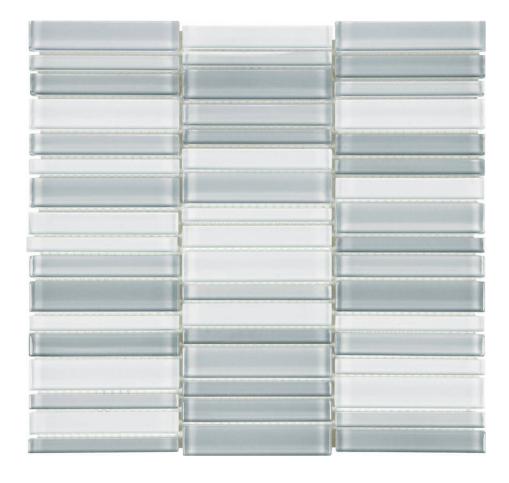

## PRODUCT SHADES OF GREY BLEND STACKED MOSAIC

Glass | 11"x11"

## **TECHNICAL DATA**

LOOK: Glass CODE: AC35-097 SIZE: 11"x11"

NAME: Shades Of Grey Blend Stacked Mosaic

SERIES: Bliss Element TYPE OF PIECE: Mosaic

USE: Wall only