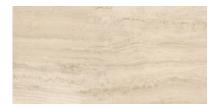

## PRODUCT CREMA NAVONA MATTE 12X24

Marble Look | 12"x24"

## **GRAPHIC VARIETY**

## **TECHNICAL DATA**

FINISH: Matt LOOK: Marble Look CODE: QUNE-CR-1M SIZE: 12"x24"

NAME: Crema Navona Matte 12X24

SERIES: Nevada TYPOLOGY: Porcelain TYPE OF PIECE: Field Tile USE: Floor and Wall