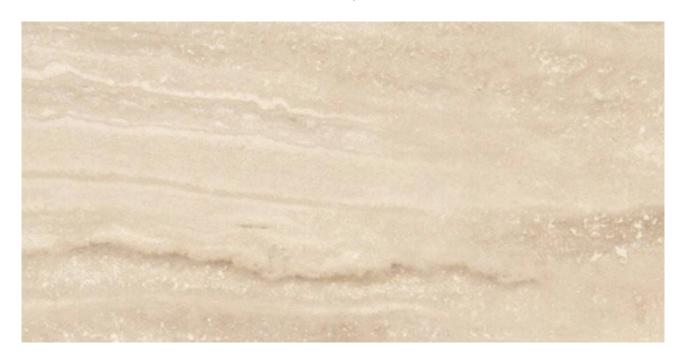

## PRODUCT CREMA NAVONA MATTE 12X24

Marble Look | 12"x24"

## **TECHNICAL DATA**

FINISH: Matt LOOK: Marble Look CODE: QUNE-CR-1M SIZE: 12"x24"

NAME: Crema Navona Matte 12X24

SERIES: Nevada TYPOLOGY: Porcelain TYPE OF PIECE: Field Tile USE: Floor and Wall