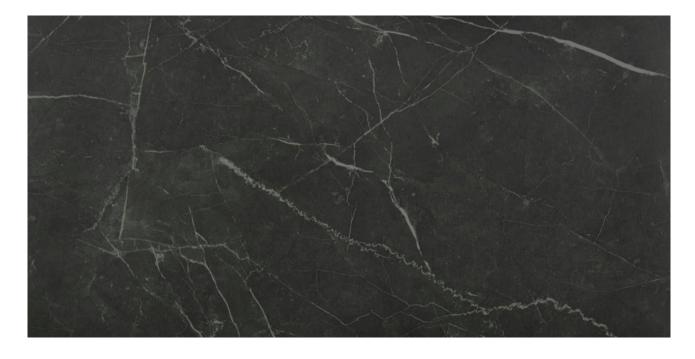

## PRODUCT TIVOLI NERO HONED 12X24

Marble Look | 12"x24"

## **GRAPHIC VARIETY**