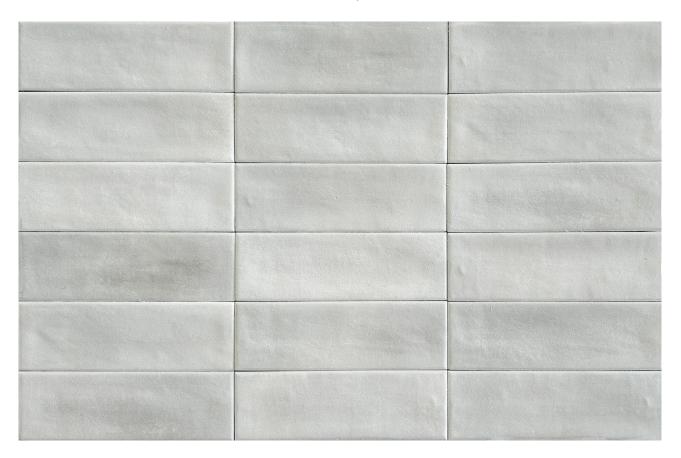

# PRODUCT ARUBA SILVER MATT 2X6

Subway Tile | 2"x6"

### **TECHNICAL DATA**

FINISH: Matt LOOK: Subway Tile CODE: QUAU-SI-1M SIZE: 2"x6" NAME: Aruba Silver Matt 2x6 SERIES: Aruba TYPOLOGY: Porcelain TYPE OF PIECE: Field Tile USE: Floor and Wall