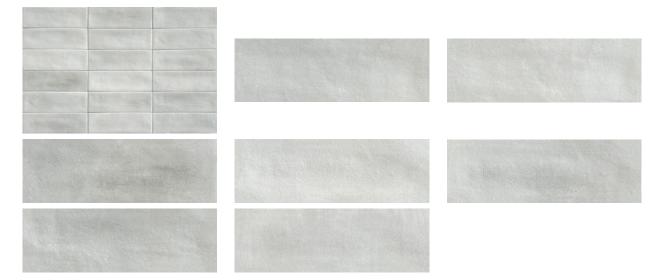

# PRODUCT ARUBA SILVER MATT 2X6

Subway Tile | 2"x6"



## **GRAPHIC VARIETY**



#### **ROOM SCENES**



### **TECHNICAL DATA**

FINISH: Matt LOOK: Subway Tile CODE: QUAU-SI-1M SIZE: 2"x6" NAME: Aruba Silver Matt 2x6 SERIES: Aruba TYPOLOGY: Porcelain TYPE OF PIECE: Field Tile USE: Floor and Wall

## PACKING

|       |              | BOX |      |    | PALLET |      |    |
|-------|--------------|-----|------|----|--------|------|----|
| Size  | Product type | pcs | sqft | lb | boxes  | sqft | lb |
| 2"x6" |              |     |      |    |        |      |    |

**WARNING** The information contained in this packing list is for guidance only, the contents of the packing may vary. Please consult our sales representatives for an exact list.