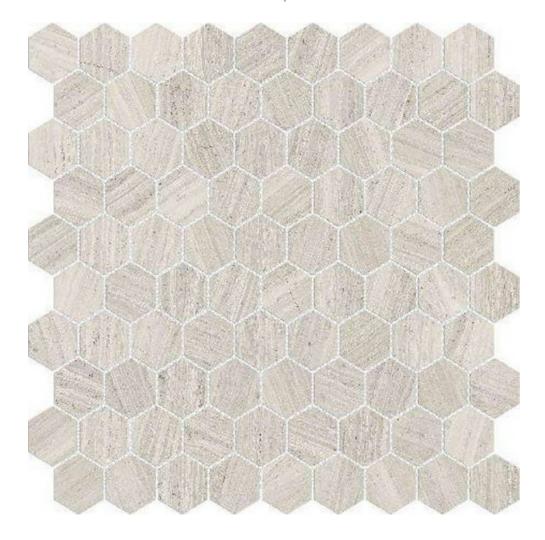

## PRODUCT POLISHED 1\" PASSION HEX MOSAIC

Marble Look | 12"x12"

## **TECHNICAL DATA**

FINISH: Polish LOOK: Marble Look CODE: QUAD-PA-M2PN

SIZE: 12"x12"

NAME: Polished 1" Passion Hex Mosaic

SERIES: Ardor

TYPOLOGY: Porcelain TYPE OF PIECE: Mosaic USE: Floor and Wall