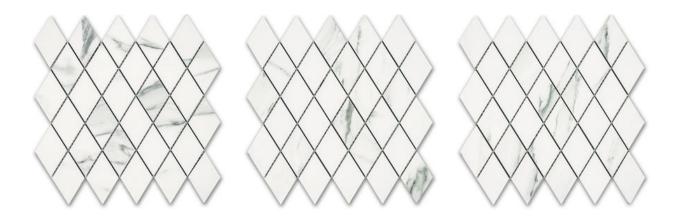

## PRODUCT TREASURE STATUARIO POLISHED DIAMOND MOSAIC

Marble Look | 12"x12"



## **GRAPHIC VARIETY**



## **TECHNICAL DATA**

FINISH: Polish LOOK: Marble Look CODE: QUTS-ST-M5 SIZE: 12"x12"

NAME: Treasure Statuario Polished Diamond Mosaic

SERIES: Treasure TYPOLOGY: Porcelain TYPE OF PIECE: Mosaic USE: Floor and Wall

## **PACKING**

|         |              | BOX |      |    | PALLET |      |    |
|---------|--------------|-----|------|----|--------|------|----|
| Size    | Product type | pcs | sqft | lb | boxes  | sqft | lb |
| 12"x12" | Mosaic       | 14  |      |    |        |      |    |

**WARNING** The information contained in this packing list is for guidance only, the contents of the packing may vary. Please consult our sales representatives for an exact list.