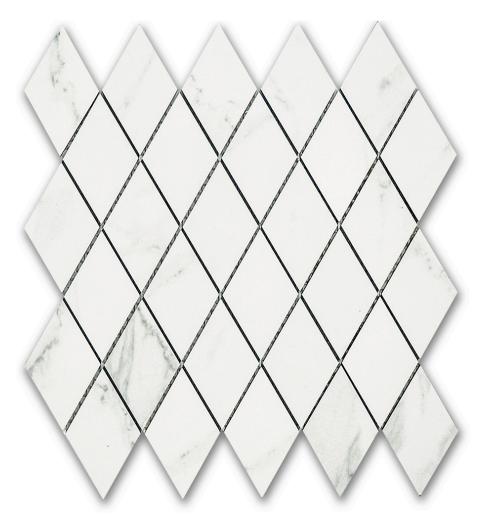

## PRODUCT TREASURE STATUARIO POLISHED DIAMOND MOSAIC

Marble Look | 12"x12"

## **TECHNICAL DATA**

FINISH: Polish LOOK: Marble Look CODE: QUTS-ST-M5 SIZE: 12"x12"

NAME: Treasure Statuario Polished Diamond Mosaic

SERIES: Treasure TYPOLOGY: Porcelain TYPE OF PIECE: Mosaic USE: Floor and Wall