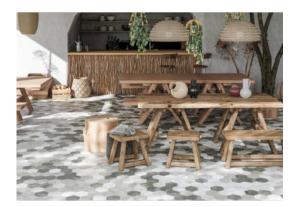

# PRODUCT SEVILLE 5.5X6.3" BLACK HEXAGON

Concrete | 5.5"x6.3"



## **GRAPHIC VARIETY**



## **DETAILS**



## **ROOM SCENES**



#### **TECHNICAL DATA**

FINISH: Matt LOOK: Concrete CODE: QUSE-BL-1 SIZE: 5.5"x6.3"

NAME: Seville 5.5X6.3" Black Hexagon

SERIES: Seville TYPOLOGY: Porcelain TYPE OF PIECE: Field Tile USE: Floor and Wall

#### **PACKING**

|           |              | BOX |      |    | PALLET |       |    |
|-----------|--------------|-----|------|----|--------|-------|----|
| Size      | Product type | pcs | sqft | lb | boxes  | sqft  | lb |
| 5.5"x6.3" | Field Tile   | 26  | 4.74 |    | 105    | 497.7 |    |

**WARNING** The information contained in this packing list is for guidance only, the contents of the packing may vary. Please consult our sales representatives for an exact list.