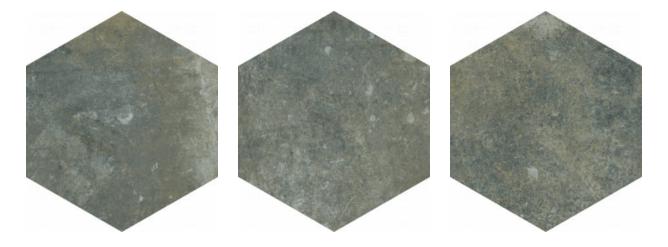

# PRODUCT SEVILLE 5.5X6.3" BLACK HEXAGON

Concrete | 5.5"x6.3"



## **GRAPHIC VARIETY**



## **DETAILS**



## **ROOM SCENES**



#### **TECHNICAL DATA**

FINISH: Matt LOOK: Concrete CODE: QUSE-BL-1 SIZE: 5.5"x6.3"

NAME: Seville 5.5X6.3" Black Hexagon

SERIES: Seville TYPOLOGY: Porcelain TYPE OF PIECE: Field Tile USE: Floor and Wall

#### **PACKING**

|           |              | BOX |      |    | PALLET |       |    |
|-----------|--------------|-----|------|----|--------|-------|----|
| Size      | Product type | pcs | sqft | lb | boxes  | sqft  | lb |
| 5.5"x6.3" | Field Tile   | 26  | 4.74 |    | 105    | 497.7 |    |

**WARNING** The information contained in this packing list is for guidance only, the contents of the packing may vary. Please consult our sales representatives for an exact list.