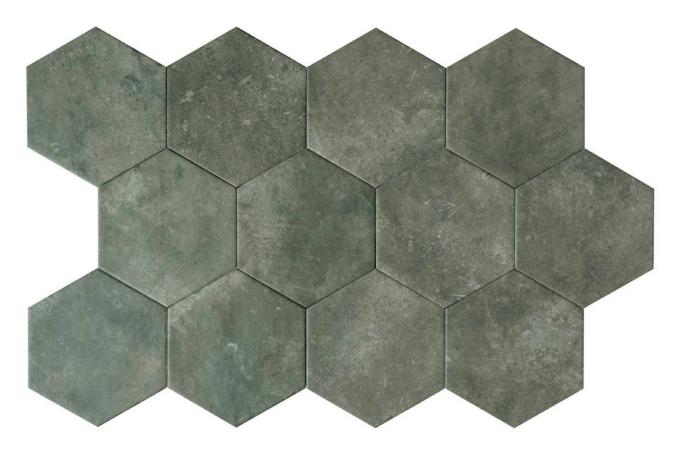

# PRODUCT SEVILLE 5.5X6.3" BLACK HEXAGON

Concrete | 5.5"x6.3"



## **GRAPHIC VARIETY**



## **DETAILS**



## **ROOM SCENES**



#### **TECHNICAL DATA**

FINISH: Matt LOOK: Concrete CODE: QUSE-BL-1 SIZE: 5.5"x6.3"

NAME: Seville 5.5X6.3" Black Hexagon

SERIES: Seville TYPOLOGY: Porcelain TYPE OF PIECE: Field Tile USE: Floor and Wall

#### **PACKING**

|           |              | BOX |      |    | PALLET |       |    |
|-----------|--------------|-----|------|----|--------|-------|----|
| Size      | Product type | pcs | sqft | lb | boxes  | sqft  | lb |
| 5.5"x6.3" | Field Tile   | 26  | 4.74 |    | 105    | 497.7 |    |

**WARNING** The information contained in this packing list is for guidance only, the contents of the packing may vary. Please consult our sales representatives for an exact list.