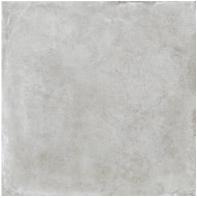

# PRODUCT GOETHALS GREY 39X39

Concrete | 39"x39"

#### **TECHNICAL DATA**

FINISH: Matt LOOK: Concrete CODE: QUBR-GO-3 SIZE: 39"x39" NAME: Goethals Grey 39x39 SERIES: Bridges TYPOLOGY: Porcelain TYPE OF PIECE: Field Tile USE: Floor and Wall