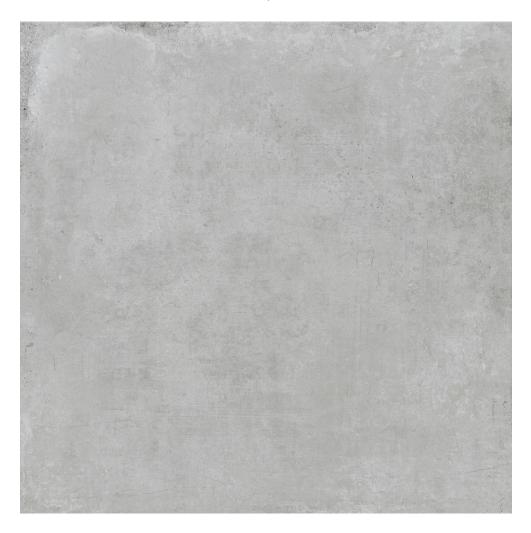

# PRODUCT GOETHALS GREY 39X39

Concrete | 39"x39"

#### **TECHNICAL DATA**

FINISH: Matt LOOK: Concrete CODE: QUBR-GO-3 SIZE: 39"x39" NAME: Goethals Grey 39x39 SERIES: Bridges TYPOLOGY: Porcelain TYPE OF PIECE: Field Tile USE: Floor and Wall