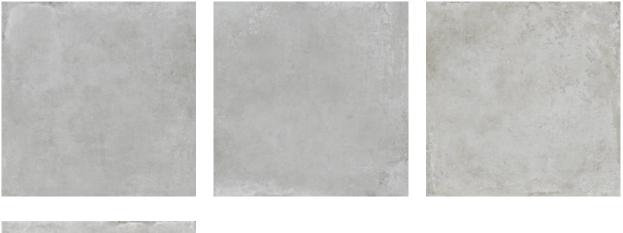

# PRODUCT GOETHALS GREY 39X39

Concrete | 39"x39"



### **GRAPHIC VARIETY**





#### **ROOM SCENES**



#### **TECHNICAL DATA**

FINISH: Matt LOOK: Concrete CODE: QUBR-GO-3 SIZE: 39"x39" NAME: Goethals Grey 39x39 SERIES: Bridges TYPOLOGY: Porcelain TYPE OF PIECE: Field Tile USE: Floor and Wall

## PACKING

|         |              | BOX |       |    | PALLET |        |    |
|---------|--------------|-----|-------|----|--------|--------|----|
| Size    | Product type | pcs | sqft  | lb | boxes  | sqft   | lb |
| 39"x39" | Field Tile   | 2   | 21.53 |    | 24     | 516.72 |    |

**WARNING** The information contained in this packing list is for guidance only, the contents of the packing may vary. Please consult our sales representatives for an exact list.