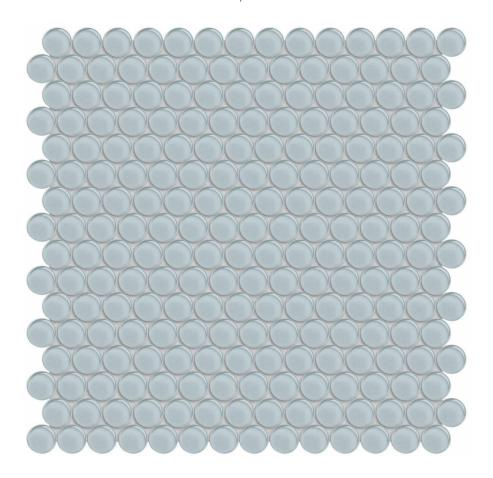

## PRODUCT SKYLIGHT PENNY ROUND MOSAIC

Glass | 12"x12"

## **TECHNICAL DATA**

FINISH: Gloss LOOK: Glass CODE: AC35-105 SIZE: 12"x12"

NAME: Skylight Penny Round Mosaic

SERIES: Bliss Element TYPE OF PIECE: Mosaic

USE: Wall only