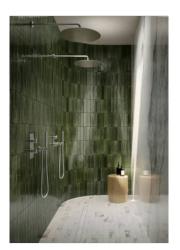

# PRODUCT GREENWICH GREEN 2X9

Subway Tile | 2"x9"



## **GRAPHIC VARIETY**







## **ROOM SCENES**



#### **TECHNICAL DATA**

FINISH: Polish LOOK: Subway Tile CODE: QUMA-GR-1 SIZE: 2"x9"

NAME: Greenwich Green 2x9

SERIES: Manhattan TYPOLOGY: Porcelain TYPE OF PIECE: Field Tile USE: Floor and Wall G Carminart

**GREENWICH GREEN 2X9** 

#### **PACKING**

|       |              | BOX |      |    | PALLET |       |    |
|-------|--------------|-----|------|----|--------|-------|----|
| Size  | Product type | pcs | sqft | lb | boxes  | sqft  | lb |
| 2"x9" | Field Tile   | 36  | 5.58 |    | 95     | 530.1 | ·  |

**WARNING** The information contained in this packing list is for guidance only, the contents of the packing may vary. Please consult our sales representatives for an exact list.