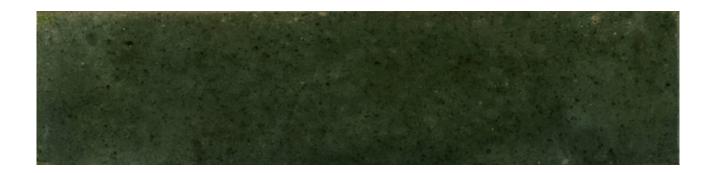

# PRODUCT GREENWICH GREEN 2X9

Subway Tile | 2"x9"



## **GRAPHIC VARIETY**







## **ROOM SCENES**



#### **TECHNICAL DATA**

FINISH: Polish LOOK: Subway Tile CODE: QUMA-GR-1 SIZE: 2"x9"

NAME: Greenwich Green 2x9

SERIES: Manhattan TYPOLOGY: Porcelain TYPE OF PIECE: Field Tile USE: Floor and Wall G Carminart

**GREENWICH GREEN 2X9** 

#### **PACKING**

|       |              | BOX |      |    | PALLET |       |    |
|-------|--------------|-----|------|----|--------|-------|----|
| Size  | Product type | pcs | sqft | lb | boxes  | sqft  | lb |
| 2"x9" | Field Tile   | 36  | 5.58 |    | 95     | 530.1 | ·  |

**WARNING** The information contained in this packing list is for guidance only, the contents of the packing may vary. Please consult our sales representatives for an exact list.