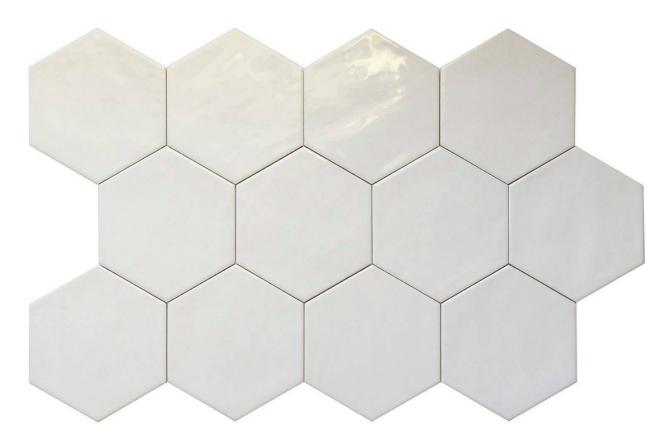

## PRODUCT RONDA 5.5X6.3" WHITE HEXAGON

Hand-crafted | 5.5"x6.3"

## **TECHNICAL DATA**

FINISH: Gloss LOOK: Hand-crafted CODE: QURN-WH-1 SIZE: 5.5"x6.3"

NAME: Ronda 5.5X6.3" White Hexagon

SERIES: Ronda TYPOLOGY: Porcelain TYPE OF PIECE: Field Tile USE: Floor and Wall