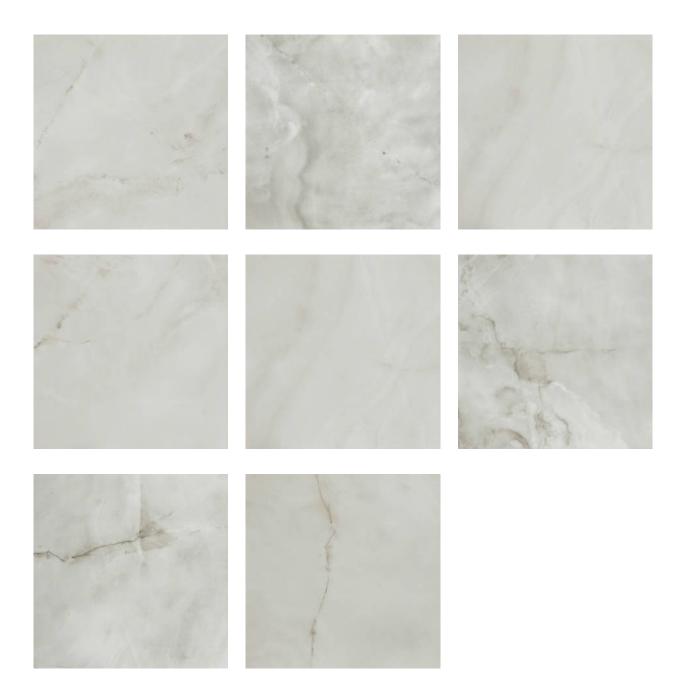

## PRODUCT SORRENTO ONYX HONED 32X32

Marble Look | 31"x31"



## **GRAPHIC VARIETY**



## **TECHNICAL DATA**

FINISH: Matt LOOK: Marble Look CODE: QULX-SO-5H SIZE: 31"x31"

NAME: Sorrento Onyx Honed 32X32

**SERIES:** Luxury

TYPOLOGY: Glazed Porcelain TYPE OF PIECE: Field Tile USE: Floor and Wall

## **PACKING**

|         |              | BOX |       |    | PALLET |        |    |
|---------|--------------|-----|-------|----|--------|--------|----|
| Size    | Product type | pcs | sqft  | lb | boxes  | sqft   | lb |
| 31"x31" | Field Tile   | 2   | 13.79 |    | 32     | 441.28 |    |

**WARNING** The information contained in this packing list is for guidance only, the contents of the packing may vary. Please consult our sales representatives for an exact list.