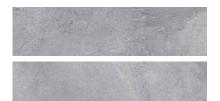

## PRODUCT RAVELLO LIGHT GREY 3X12 SB

Stone Look | 3"x12"

## **GRAPHIC VARIETY**

## **TECHNICAL DATA**

FINISH: Natural LOOK: Stone Look CODE: QURV-LI-SB SIZE: 3"x12"

NAME: Ravello Light Grey 3X12 SB

SERIES: Ravello TYPOLOGY: Porcelain TYPE OF PIECE: Bullnose USE: Floor and Wall