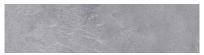

## PRODUCT RAVELLO LIGHT GREY 3X12 SB

Stone Look | 3"x12"

## **GRAPHIC VARIETY**

## **TECHNICAL DATA**

FINISH: Natural LOOK: Stone Look CODE: QURV-LI-SB SIZE: 3"x12"

NAME: Ravello Light Grey 3X12 SB

SERIES: Ravello TYPOLOGY: Porcelain TYPE OF PIECE: Bullnose USE: Floor and Wall