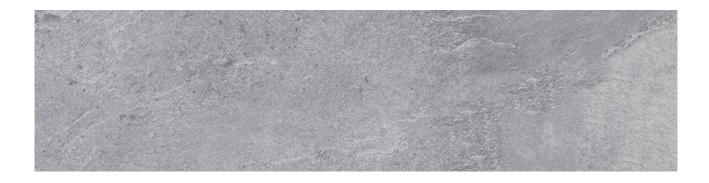

## PRODUCT RAVELLO LIGHT GREY 3X12 SB

Stone Look | 3"x12"

## **GRAPHIC VARIETY**

## **TECHNICAL DATA**

FINISH: Natural LOOK: Stone Look CODE: QURV-LI-SB SIZE: 3"x12"

NAME: Ravello Light Grey 3X12 SB

SERIES: Ravello TYPOLOGY: Porcelain TYPE OF PIECE: Bullnose USE: Floor and Wall