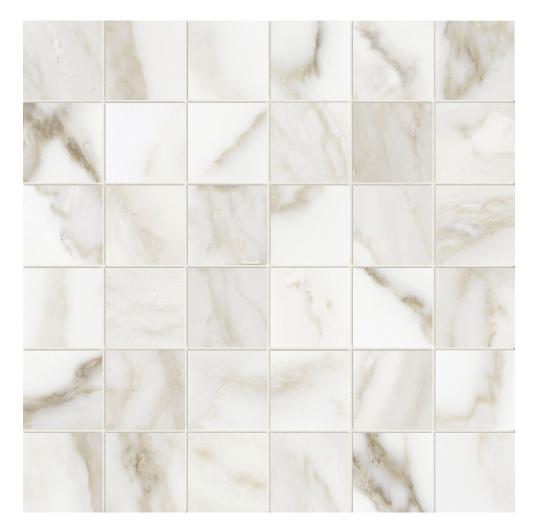

# PRODUCT FLORENCE 2X2 CALACATTA MATTE MOSAIC

Marble Look | 12"x12"

# **GRAPHIC VARIETY**