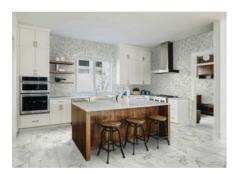

# PRODUCT FLORENCE 2X2 CALACATTA MATTE MOSAIC

Marble Look | 12"x12"



# **GRAPHIC VARIETY**







#### **ROOM SCENES**



## **TECHNICAL DATA**

FINISH: Matte LOOK: Marble Look CODE: QUFC-CC-M SIZE: 12"x12" NAME: Florence 2X2 Calacatta Matte Mosaic SERIES: Florence TYPOLOGY: Glazed Porcelain TYPE OF PIECE: Mosaic USE: Floor and Wall

## PACKING

|         |              | BOX |      |    | PALLET |      |    |
|---------|--------------|-----|------|----|--------|------|----|
| Size    | Product type | pcs | sqft | lb | boxes  | sqft | lb |
| 12"x12" |              |     |      |    |        |      |    |

**WARNING** The information contained in this packing list is for guidance only, the contents of the packing may vary. Please consult our sales representatives for an exact list.