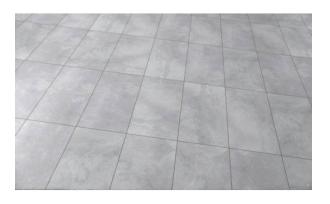

# PRODUCT RAVELLO WHITE 12X24

Stone Look | 12"x24"



## **GRAPHIC VARIETY**



## **ROOM SCENES**





#### **TECHNICAL DATA**

FINISH: Natural LOOK: Stone Look CODE: QURV-WH-1 SIZE: 12"x24" NAME: Ravello White 12X24 SERIES: Ravello TYPOLOGY: Porcelain TYPE OF PIECE: Field tile USE: Floor and Wall

## PACKING

|         |              | BOX |      |    | PALLET |      |    |
|---------|--------------|-----|------|----|--------|------|----|
| Size    | Product type | pcs | sqft | lb | boxes  | sqft | lb |
| 12"x24" |              |     |      |    |        |      |    |

**WARNING** The information contained in this packing list is for guidance only, the contents of the packing may vary. Please consult our sales representatives for an exact list.