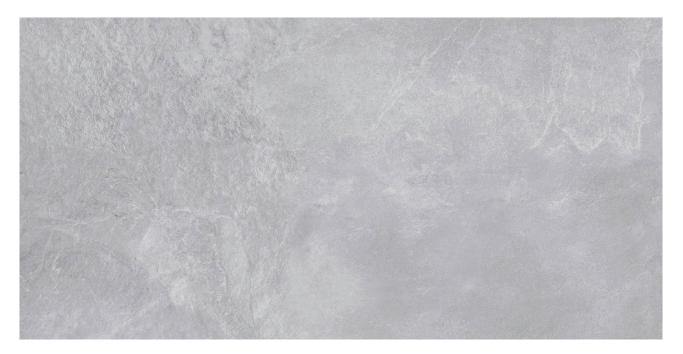

# PRODUCT RAVELLO WHITE 12X24

Stone Look | 12"x24"

#### **TECHNICAL DATA**

FINISH: Natural LOOK: Stone Look CODE: QURV-WH-1 SIZE: 12"x24" NAME: Ravello White 12X24 SERIES: Ravello TYPOLOGY: Porcelain TYPE OF PIECE: Field tile USE: Floor and Wall