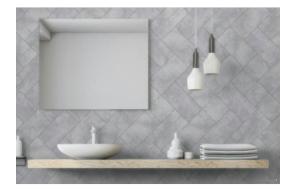

# PRODUCT RAVELLO WHITE 12X24

Stone Look | 12"x24"



## **GRAPHIC VARIETY**



## **ROOM SCENES**





#### **TECHNICAL DATA**

FINISH: Natural LOOK: Stone Look CODE: QURV-WH-1 SIZE: 12"x24" NAME: Ravello White 12X24 SERIES: Ravello TYPOLOGY: Porcelain TYPE OF PIECE: Field tile USE: Floor and Wall

## PACKING

|         |              | BOX |      |    | PALLET |      |    |
|---------|--------------|-----|------|----|--------|------|----|
| Size    | Product type | pcs | sqft | lb | boxes  | sqft | lb |
| 12"x24" |              |     |      |    |        |      |    |

**WARNING** The information contained in this packing list is for guidance only, the contents of the packing may vary. Please consult our sales representatives for an exact list.