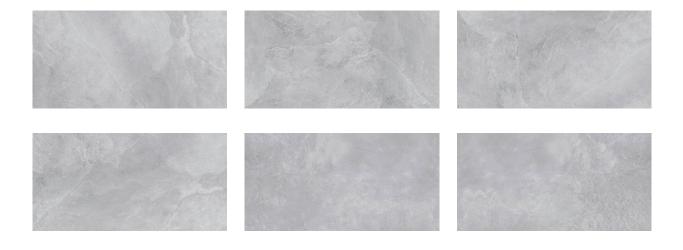

# PRODUCT RAVELLO WHITE 12X24

Stone Look | 12"x24"



## **GRAPHIC VARIETY**



## **ROOM SCENES**





#### **TECHNICAL DATA**

FINISH: Natural LOOK: Stone Look CODE: QURV-WH-1 SIZE: 12"x24" NAME: Ravello White 12X24 SERIES: Ravello TYPOLOGY: Porcelain TYPE OF PIECE: Field tile USE: Floor and Wall

## PACKING

|         |              | BOX |      |    | PALLET |      |    |
|---------|--------------|-----|------|----|--------|------|----|
| Size    | Product type | pcs | sqft | lb | boxes  | sqft | lb |
| 12"x24" |              |     |      |    |        |      |    |

**WARNING** The information contained in this packing list is for guidance only, the contents of the packing may vary. Please consult our sales representatives for an exact list.