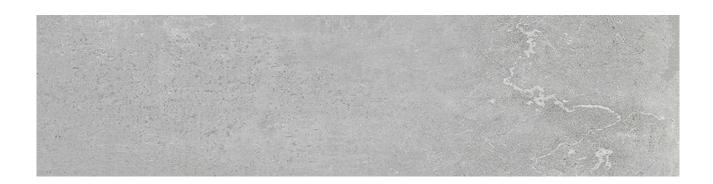

## PRODUCT GOETHALS GREY 3X12

Concrete | 3"x12"

Carminart

## **TECHNICAL DATA**

FINISH: Matt LOOK: Concrete CODE: QUBR-GO-4 SIZE: 3"x12"

NAME: Goethals Grey 3x12

SERIES: Bridges TYPOLOGY: Porcelain TYPE OF PIECE: Field Tile USE: Floor and Wall G Carminart

**GOETHALS GREY 3X12** 