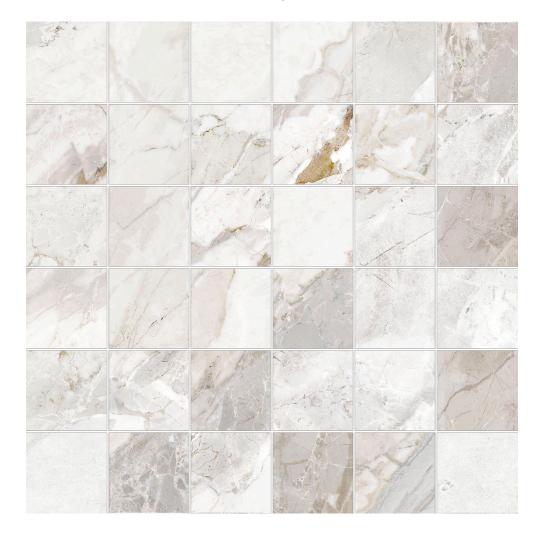

## PRODUCT DYNASTY WHITE 2X2 MOSAIC

Marble Look | 12"x12"

## **TECHNICAL DATA**

FINISH: Matte LOOK: Marble Look CODE: QUDY-WH-M1 SIZE: 12"x12"

NAME: Dynasty White 2X2 Mosaic

SERIES: Dynasty TYPOLOGY: Porcelain TYPE OF PIECE: Mosaic USE: Floor and Wall