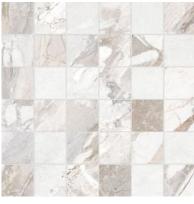

## PRODUCT DYNASTY WHITE 2X2 MOSAIC

Marble Look | 12"x12"

## **GRAPHIC VARIETY**

## **TECHNICAL DATA**

FINISH: Matte LOOK: Marble Look CODE: QUDY-WH-M1 SIZE: 12"x12"

NAME: Dynasty White 2X2 Mosaic

SERIES: Dynasty TYPOLOGY: Porcelain TYPE OF PIECE: Mosaic USE: Floor and Wall