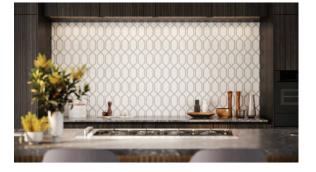

## PRODUCT STATUARIO VENEZIA POLISHED MODELLA MOSAIC

Marble Look | 12"x13"



## **ROOM SCENES**





## **TECHNICAL DATA**

FINISH: Polish LOOK: Marble Look CODE: QULX-ST-M5P SIZE: 12"x13" NAME: Statuario Venezia Polished Modella Mosaic SERIES: Luxury TYPOLOGY: Glazed Porcelain TYPE OF PIECE: Mosaic USE: Floor and Wall

## PACKING

|         |              | BOX |       |    | PALLET |       |    |
|---------|--------------|-----|-------|----|--------|-------|----|
| Size    | Product type | pcs | sqft  | lb | boxes  | sqft  | lb |
| 12"x13" | Mosaic       | 10  | 10.98 |    | 30     | 329.4 |    |

**WARNING** The information contained in this packing list is for guidance only, the contents of the packing may vary. Please consult our sales representatives for an exact list.