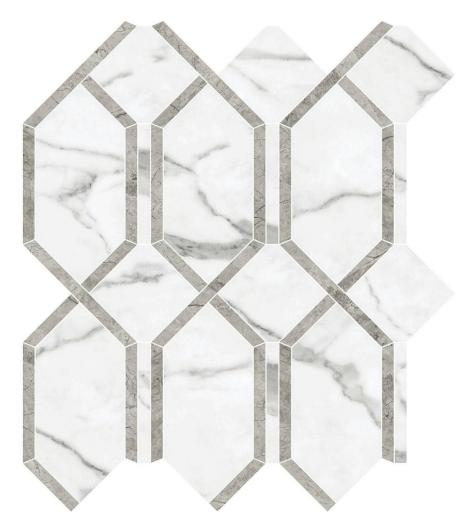

## PRODUCT STATUARIO VENEZIA POLISHED MODELLA MOSAIC

Marble Look | 12"x13"

## **TECHNICAL DATA**

FINISH: Polish LOOK: Marble Look CODE: QULX-ST-M5P SIZE: 12"x13" NAME: Statuario Venezia Polished Modella Mosaic SERIES: Luxury TYPOLOGY: Glazed Porcelain TYPE OF PIECE: Mosaic USE: Floor and Wall