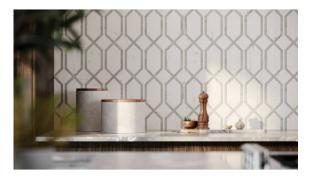

## PRODUCT STATUARIO VENEZIA POLISHED MODELLA MOSAIC

Marble Look | 12"x13"



## **ROOM SCENES**





## **TECHNICAL DATA**

FINISH: Polish LOOK: Marble Look CODE: QULX-ST-M5P SIZE: 12"x13" NAME: Statuario Venezia Polished Modella Mosaic SERIES: Luxury TYPOLOGY: Glazed Porcelain TYPE OF PIECE: Mosaic USE: Floor and Wall

## PACKING

|         |              | BOX |       |    | PALLET |       |    |
|---------|--------------|-----|-------|----|--------|-------|----|
| Size    | Product type | pcs | sqft  | lb | boxes  | sqft  | lb |
| 12"x13" | Mosaic       | 10  | 10.98 |    | 30     | 329.4 |    |

**WARNING** The information contained in this packing list is for guidance only, the contents of the packing may vary. Please consult our sales representatives for an exact list.