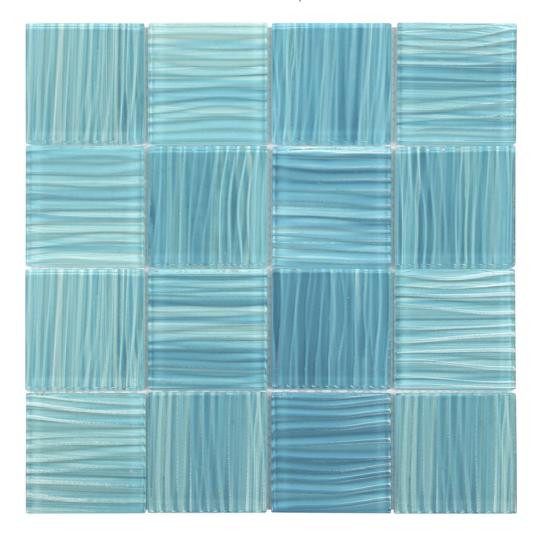

## PRODUCT 3\"X3\" GLASS POOL STRIPED AQUAMARINE MOSAIC

Multi-Look Mosaics | 12"x12"

## **TECHNICAL DATA**

LOOK: Multi-Look Mosaics CODE: RVCHAWV044

SIZE: 12"x12"

NAME: 3"X3" Glass Pool Striped Aquamarine Mosaic

SERIES: Chelsea Collection

TYPOLOGY: Glass
TYPE OF PIECE: Mosaic

USE: Wall only