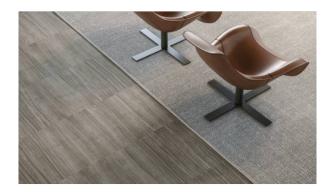

# PRODUCT 12X24F CARBON

Marble Look | 12"x24"



### **GRAPHIC VARIETY**



#### **ROOM SCENES**



#### **TECHNICAL DATA**

FINISH: Matt LOOK: Marble Look CODE: AC69-177 SIZE: 12"x24" NAME: 12X24F Carbon SERIES: Eramosa TYPOLOGY: Glazed Porcelain TYPE OF PIECE: Field Tile USE: Floor and Wall

## PACKING

|         |              | BOX |      |       | PALLET |      |         |
|---------|--------------|-----|------|-------|--------|------|---------|
| Size    | Product type | pcs | sqft | lb    | boxes  | sqft | lb      |
| 12"x24" | Field Tile   | 8   | 16   | 64.62 | 32     | 512  | 2067.84 |

**WARNING** The information contained in this packing list is for guidance only, the contents of the packing may vary. Please consult our sales representatives for an exact list.