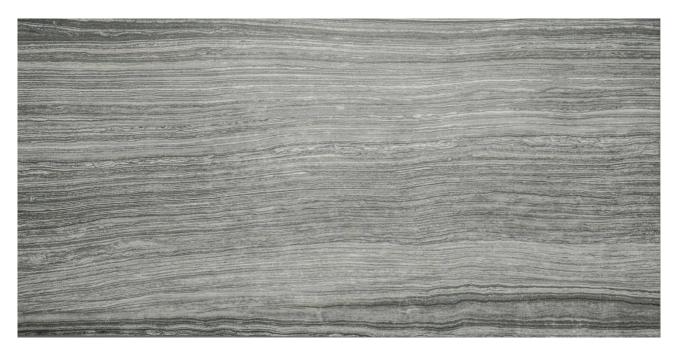

# PRODUCT 12X24F CARBON

Marble Look | 12"x24"

#### **TECHNICAL DATA**

FINISH: Matt LOOK: Marble Look CODE: AC69-177 SIZE: 12"x24" NAME: 12X24F Carbon SERIES: Eramosa TYPOLOGY: Glazed Porcelain TYPE OF PIECE: Field Tile USE: Floor and Wall