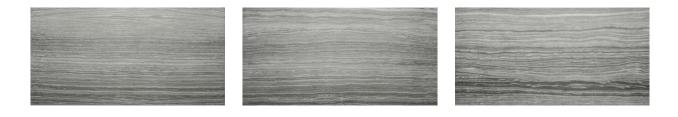

# PRODUCT 12X24F CARBON

Marble Look | 12"x24"



### **GRAPHIC VARIETY**



#### **ROOM SCENES**



#### **TECHNICAL DATA**

FINISH: Matt LOOK: Marble Look CODE: AC69-177 SIZE: 12"x24" NAME: 12X24F Carbon SERIES: Eramosa TYPOLOGY: Glazed Porcelain TYPE OF PIECE: Field Tile USE: Floor and Wall

## PACKING

|         |              | BOX |      |       | PALLET |      |         |
|---------|--------------|-----|------|-------|--------|------|---------|
| Size    | Product type | pcs | sqft | lb    | boxes  | sqft | lb      |
| 12"x24" | Field Tile   | 8   | 16   | 64.62 | 32     | 512  | 2067.84 |

**WARNING** The information contained in this packing list is for guidance only, the contents of the packing may vary. Please consult our sales representatives for an exact list.