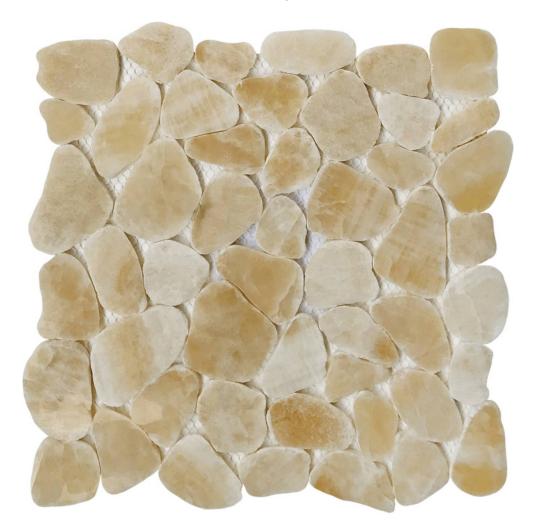

## PRODUCT SLICED ONYX CREMA POLISHED MOSAIC

Multi-Look Mosaics | 11.8"x11.8"

## **TECHNICAL DATA**

FINISH: Polish LOOK: Multi-Look Mosaics CODE: RVCHAWG019 SIZE: 11.8"x11.8" NAME: Sliced Onyx Crema Polished Mosaic SERIES: Chelsea Collection TYPOLOGY: Natural Stone TYPE OF PIECE: Mosaic USE: Floor and Wall