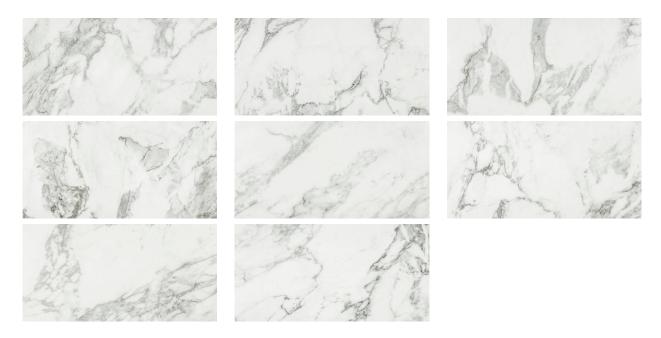

## PRODUCT ARABESCATO VERONA HONED 12X24

Marble Look | 12"x24"



## **GRAPHIC VARIETY**



## **TECHNICAL DATA**

FINISH: Matt LOOK: Marble Look CODE: QULX-AR-2H SIZE: 12"x24"

NAME: Arabescato Verona Honed 12X24

SERIES: Luxury

TYPOLOGY: Glazed Porcelain TYPE OF PIECE: Field Tile USE: Floor and Wall

## **PACKING**

|         | BOX          |     |      | PALLET |       |      |    |
|---------|--------------|-----|------|--------|-------|------|----|
| Size    | Product type | pcs | sqft | lb     | boxes | sqft | lb |
| 12"x24" | Field Tile   | 8   | 15.5 |        | 32    | 496  |    |

**WARNING** The information contained in this packing list is for guidance only, the contents of the packing may vary. Please consult our sales representatives for an exact list.