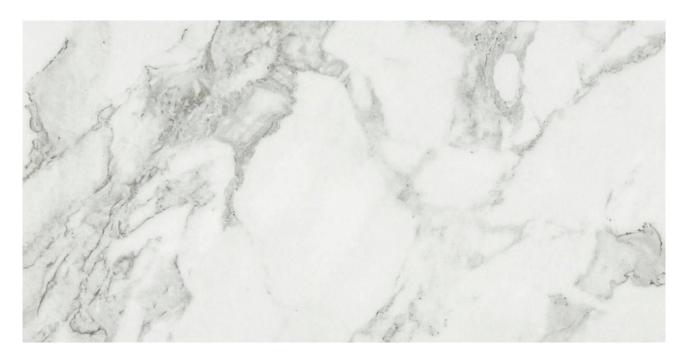

## PRODUCT ARABESCATO VERONA HONED 12X24

Marble Look | 12"x24"

## **TECHNICAL DATA**

FINISH: Matt LOOK: Marble Look CODE: QULX-AR-2H SIZE: 12"x24"

NAME: Arabescato Verona Honed 12X24

SERIES: Luxury

TYPOLOGY: Glazed Porcelain TYPE OF PIECE: Field Tile USE: Floor and Wall