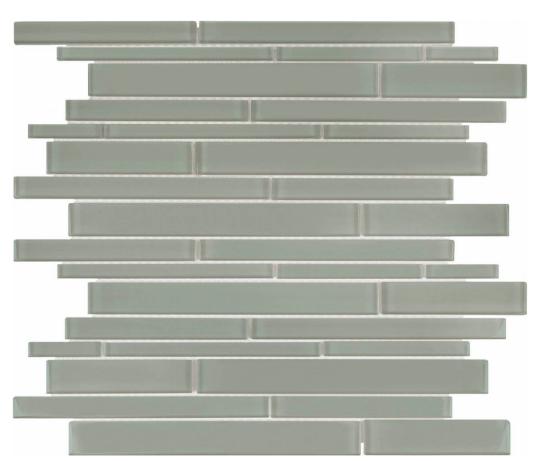

## PRODUCT SMOKE RANDOM STRIP MOSAIC

Glass | 12"x13"

## **TECHNICAL DATA**

FINISH: Gloss LOOK: Glass CODE: AC35-059 SIZE: 12"x13" NAME: Smoke Random Strip Mosaic NOTES: Number Of Rows Per Sheet = 16 SERIES: Bliss Element TYPOLOGY: Glass TYPE OF PIECE: Mosaic USE: Wall only