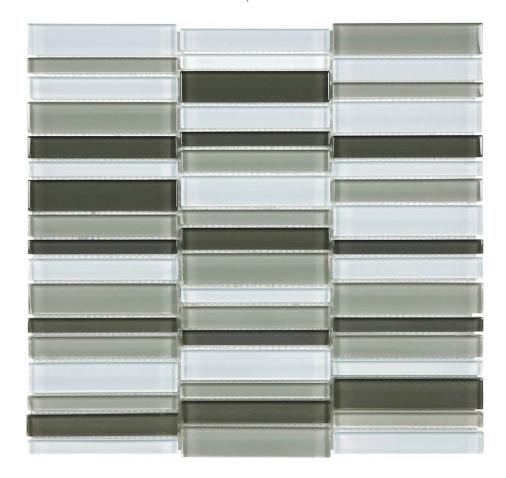

## PRODUCT MINERAL BLEND STACKED MOSAIC

Glass | 11"x11"

## **TECHNICAL DATA**

LOOK: Glass CODE: AC35-065 SIZE: 11"x11"

NAME: Mineral Blend Stacked Mosaic

SERIES: Bliss Element TYPOLOGY: Glass TYPE OF PIECE: Mosaic

USE: Wall only