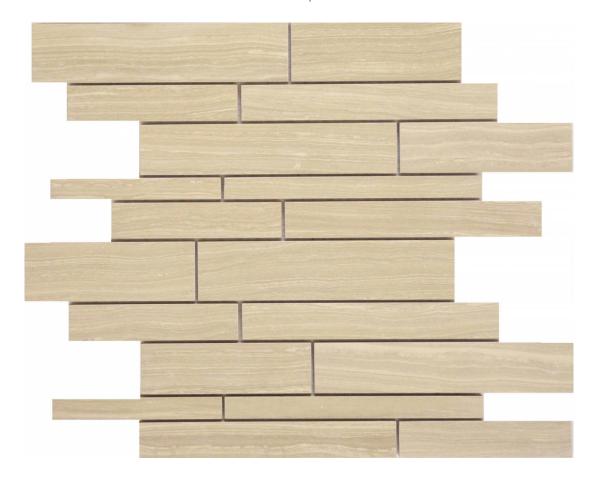

## PRODUCT SAND RANDOM STRIP

Marble Look | 12"x15"

## **GRAPHIC VARIETY**

## **TECHNICAL DATA**

FINISH: Matt LOOK: Marble Look CODE: AC69-237 SIZE: 12"x15"

NAME: Sand Random Strip

SERIES: Eramosa

TYPOLOGY: Glazed Porcelain TYPE OF PIECE: Mosaic USE: Floor and Wall d Carminart

**SAND RANDOM STRIP** 