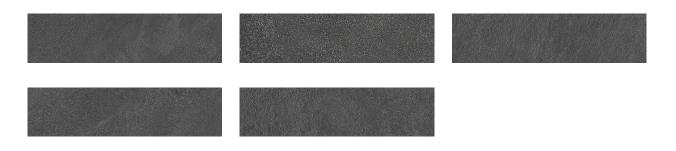

## PRODUCT DETROIT DARK GREY 3X12 BULLNOSE

Slate Stone Look | 3"x12"



## **GRAPHIC VARIETY**



## **TECHNICAL DATA**

FINISH: Matt LOOK: Slate Stone Look CODE: QUME-DE-SB SIZE: 3"x12" NAME: Detroit Dark Grey 3x12 Bullnose SERIES: Metro TYPOLOGY: Porcelain TYPE OF PIECE: Bullnose USE: Floor and Wall

## PACKING

|        |              | BOX |      |    | PALLET |      |    |
|--------|--------------|-----|------|----|--------|------|----|
| Size   | Product type | pcs | sqft | lb | boxes  | sqft | lb |
| 3"x12" |              |     |      |    |        |      |    |

**WARNING** The information contained in this packing list is for guidance only, the contents of the packing may vary. Please consult our sales representatives for an exact list.