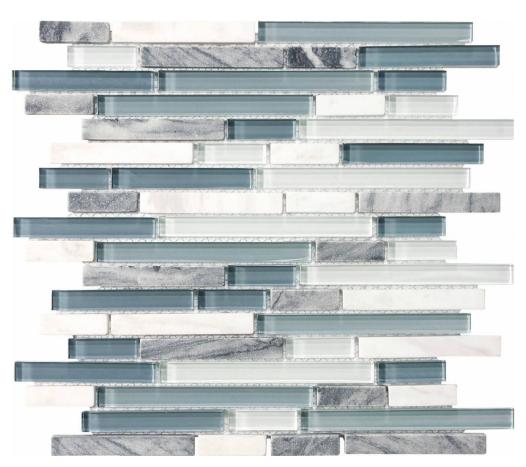

## PRODUCT LINEAR WATERFALL MOSAIC

Multi-Look Mosaics | 12"x14"

## **TECHNICAL DATA**

FINISH: Matt LOOK: Multi-Look Mosaics CODE: AC35-015 SIZE: 12"x14" NAME: Linear Waterfall Mosaic NOTES: Number Of Rows Per Sheet = 18 SERIES: Bliss TYPOLOGY: Mixed Materials TYPE OF PIECE: Mosaic USE: Wall only