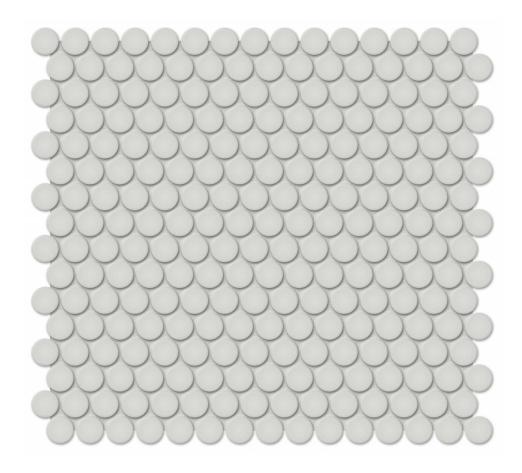

## PRODUCT 3/4\" WARM GREY GLOSSY PENNY ROUND MOSAIC

Mono-color | 11.38"x12.32"

## **TECHNICAL DATA**

FINISH: Gloss LOOK: Mono-color CODE: QUTR-WA-M2GN SIZE: 11.38"x12.32"

NAME: 3/4" Warm Grey Glossy Penny Round Mosaic

NOTES: Number Of Rows Per Sheet = 16

SERIES: Traditions TYPOLOGY: Porcelain TYPE OF PIECE: Mosaic USE: Floor and Wall