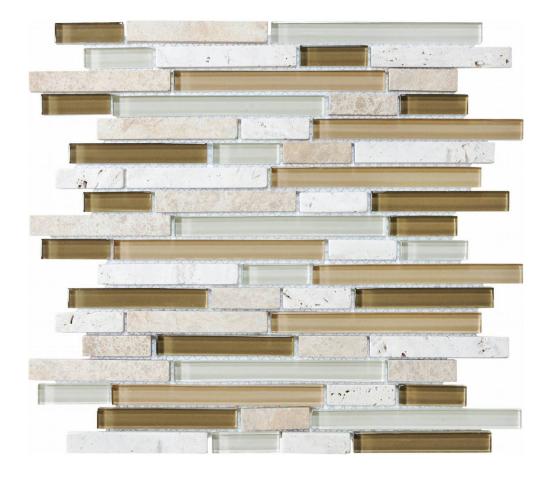

## PRODUCT LINEAR BAMBOO MOSAIC

Multi-Look Mosaics | 12"x14"

## **TECHNICAL DATA**

FINISH: Matt

LOOK: Multi-Look Mosaics

CODE: AC35-011 SIZE: 12"x14"

NAME: Linear Bamboo Mosaic

**NOTES:** Number Of Rows Per Sheet = 18

SERIES: Bliss

TYPOLOGY: Mixed Materials TYPE OF PIECE: Mosaic